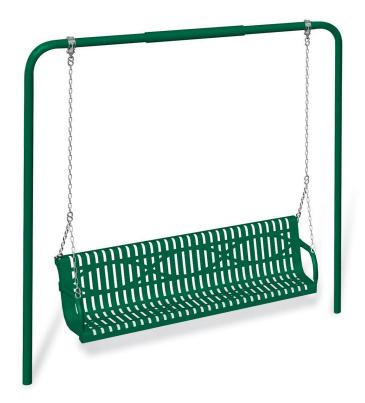

## **Contour Bench Swing**

MSRP \$1,264.00 SALE \$1,075.00

## Highlights:

- 8 Available Seat Colors
- 13 Available Frame Colors
- Stainless Steel Hardware
- Inground Mount Only
- Thermoplastic Finish
- Powder Coating

The Contour Bench Swing is manufactured with 2-3/8 inch 10 gauge tubing with an adjustable sleeve for use with either 4 or 6 foot benches. The bench swing is available in a variety of patterns. This swing bench is available as an inground mount only. The wave design is illustrated above, with the model selections below. Comes complete with frame, chain, bench, and hardware for assembly.