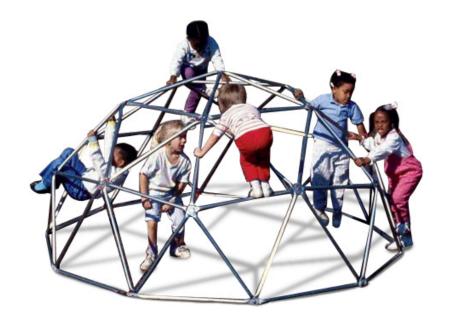

## **Junior Geo Dome Climber**

**Age Group**: 2 to 5 years

Footprint: 6' 8" diameter circle, 3' 4" high

Use Zone: 18' 8" diameter circle

The Jr Geo Dome Climber is the ideal size dome playground climber for preschool age children. Metal dome climber features 1 inch OD galvanized metal steel pipe and sits 40 inches high, a safe height for children ages 2-5. The Jr Geo Dome Climber ships unassembled with easy to read and follow assembly instructions. Add optional polyethylene connection bracket for added safety. Please note that brackets will add height and width to your unit of Geodome climber. Permanent climbers include an anchor kit that is required for commercial applications. Custom paint colors are also available.