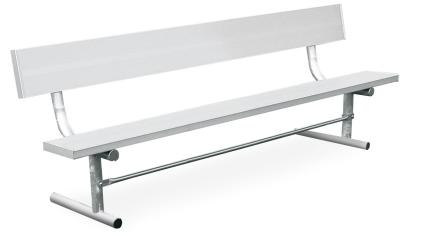

## **Player Bench with Back**

MSRP <del>\$701.00</del> SALE \$596.00

Highlights:

- In-ground, Surface, or Portable mounts
- Powder Coat Finsh
- Hot-Dip Galvanized Frame
- Available for 4 Different Lengths

This player bench is great for any field sport and can be used indoors with our portable model. The equipment is built on 2-3/8 inch OD pipe. The seat is manufactured of an aluminum frame up to 21 feet long. The portable model has plastic floor protectors.