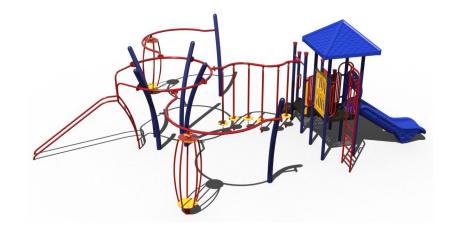

## **Jamboree Play System**

MSRP \$39,101.54 SALE \$33,237.00

**Age Group**: 5 to 12 years **Footprint**: 26' 8" x 36' 2" **Use Zone**: 38' 8" x 48' 2"

COMPLIES With: ASTM F1487-17 CPSC PUB #325

The Jamboree Play System was developed to withstand the harshest of climates while delivering consistent play. The dual Hurricane Spinners, wiggle walk, and rail slide offer a new twist to playground fitness. The curved end posts offer style and firm support. The fitness events lead up to an ADA transfer point and 4 foot high chute slide covered by a square ridge roof. A driving car panel and quick climber add fun play events. Available in multiple colors or plastic and metal.