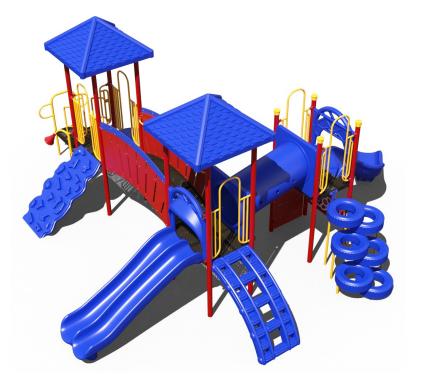

The Natural Wilderness Playground Structure features an attractive and well balanced spread of play equipment, including slides, climbers, and events. Talk tubes provide social play. A tire climber is fun and naturally shaped, while remaining safely formed roto-molded plastic. The half-maze panel and post-mounted steering wheel offer hand game play. The 3.5 inch posts are strong and durable, yet a more cost effective alternative to five inch posts.