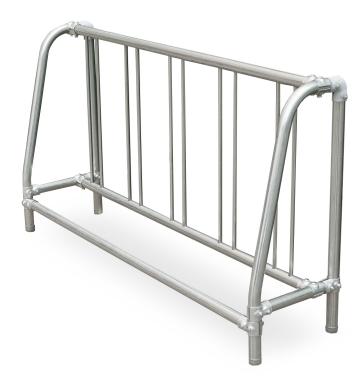

## **Traditional Single-Sided Bike Rack**

MSRP \$594.00 SALE \$505.00

The Traditional Single-Sided Bike Rack is built with 1.625 inch steel pipe with 0.625 spacers. Bike racks are available in 5 foot, 8 foot, and 10 foot lengths with optional add-ons to extend the rack. Contact our staff to purchase multiple add-ons at once. Each rack and add-on is available as inground, portable or surface mount. One 5 or 8 foot bike rack can ship UPS. The specifications include 1-5/8 inch O.D. post, 3/4 inch O.D. rung bars, 5/8 inch spacers, heavy duty casted clamps, and all zinc plated hardware. The capacity per rack is 1 bike per foot (5'=5 bikes, 8'=8 bikes, 10'=10 bikes). Available in several paint colors for an upcharge.