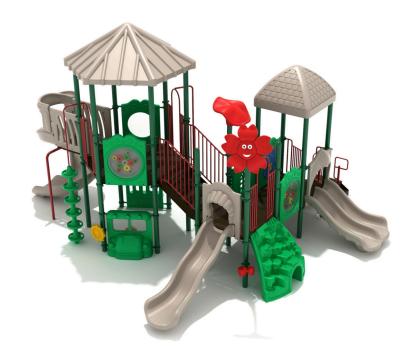

#### Highlights:

- Multiple slides to zoom down
- Customize in your favorite colors
- A floral-inspired playground structure
- Many panel options for children to choose from

Age Group: 5 to 12 years

Capacity: 45-55 Fall Height: 76"

#### **ADA Compliant**

Green thumbs are welcome to the Blooming Fun Play System. The entire unit was inspired by gardens and vegetation. When children gaze upon this fantastical structure it is sure to make them crack a smile. The top of the structure is decorated with several charming toppers that will garner attention from passing pedestrians; young and old. The real fun is in its multi-leveled design. Three unique slides keep this unit diverse and enticing. The Double Wave Slide allows two kids to simultaneously race to the bottom which improves social skills and fulfills that competitive drive. The two Gear Panels, Bubble Panel and Clock Panel make an already amazing upper level just that more exciting. But the ground level is nothing to scoff at. It boasts activities such as the Car Panel, Rain Wheel, Bench Panel, Bongos, Single Drum and Ship's Wheel. This funky playground has got it all!