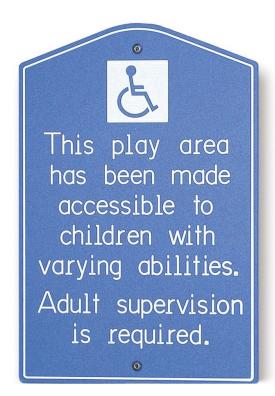

## **Accessibility Sign**

## Highlights:

- Height adjustable depending on size of your post
- Attaches at top and bottom for extra sturdiness
- Durable sign able to weather all seasons
- Text font designed for easy reading

Make sure children and parents of all abilities know that they are welcome and able to play on your playground with the Childforms Accessibility Sign. This sign spells out in clear language and bold letters that there is space for everyone to enjoy what your playground has to offer. Speaking of language, the sign is available in English and Spanish, so no matter the makeup of your community, you can make sure to invite everyone to play and makebelieve in your playspace. The sign is made of durable materials, so you can be confident your message is reaching the people in your community rain, snow, or shine, today, tomorrow, and years from now. If you are also looking for a way to show the correct age groups to play on your equipment, Childforms also offers an Age Appropriate Sign, so all children know where they can safely and productively play.