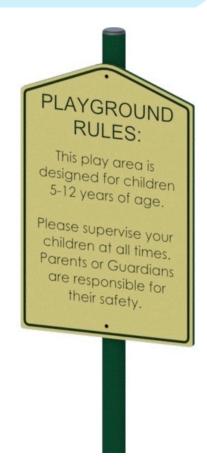

## **Age Appropriate Sign**

## Highlights:

- Sign height adjustable depending your post
- Tough signs can remain in use all year
- Attach signs in two places for extra sturdiness
- Language helps protect children and your park

Children will play almost anywhere, whether it's safe or not. To ensure children know where they can safely and successfully play, introduce Childforms' Age Appropriate Signs to your playground. These signs spell out very clearly what age group should play on your equipment and that they should always be watched by a responsible adult. From now on, you can be sure preschoolers play on equipment designed to enhance their play experience, while the older kids remain on their own equipment. As a bonus, the sign is available in English and Spanish, so you can get your message across, regardless of your community dynamics. This is a great way to protect your playgrounds at your school, park, or church. Childforms also offers an Accessibility Sign, so children of all abilities know where they can play.