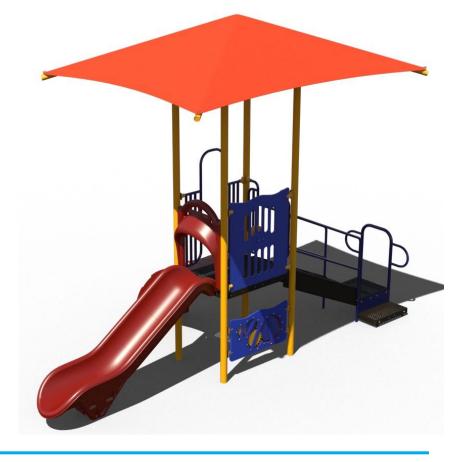

## **Shades of Play System**

MSRP <del>\$20,618.5</del>4 SALE \$17,526.00

**Age Group**: 2 to 12 years **Footprint**: 8' 3" x 19' 8" **Use Zone**: 20' 3" x 31' 8"

COMPLIES With: ASTM F1487-17 CPSC PUB #325

The Shades of Play System is a fun-filled playground covered by a large fabric canopy. Perfect for year-round climates of the south and western United States. Northern climate playgrounds should remove the canopy annually to prevent snow damage. Get multiple play activities at a great price.