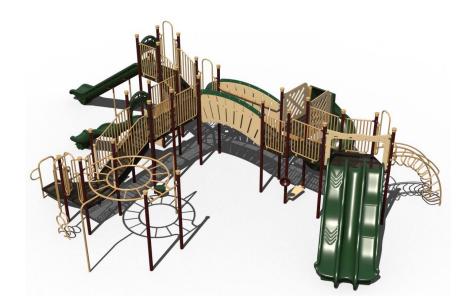

## **Triple Whammy Playground Structure**

MSRP \$87,674.54 SALE \$74,524.00

**Age Group**: 5 to 12 years **Footprint**: 29' 3" x 48' 7" **Use Zone**: 41' 3" x 60' 7"

The Triple Whammy playground structure offers climbing and sliding activities on a single piece of equipment at an affordable price. The Alpine Thunder slide features three distinct chutes, each a different sliding experience. This unit is built with heavy duty 3.5 inch diameter steel posts. Since this unit is modular, you can add to this in later years and expand the structure. The structure includes decks up to eight feet in height.