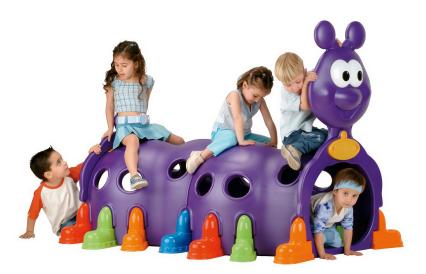

## Candy Caterpillar Toddler Play Tunnel

## MSRP <del>\$397.00</del> SALE \$318.00

**Age Group**: 2 to 5 years **Assembled Dimensions**: 56.25" long x 37.00" wide x 47.75" high; 22.50" tunnel opening **Use Zone**: 10' 9" x 9' 1"

The Candy Caterpillar Toddler Play Tunnel is a fun ground level event for children still learning to crawl. The event is perfect for indoor and outdoor playgrounds. The Candy Caterpillar Play Tunnel is easy to assemble and comes as shown in bright colors. The fun theme design is great for your youngest playground travelers that enjoy crawling. The caterpillar has multiple colored feet and viewing holes for easy supervision. Kids will enter a new world of pleasure with Candy Caterpillar Toddler Play Tunnel. This event is designed for portable use indoors or out and can be surface mounted with additional hardware.