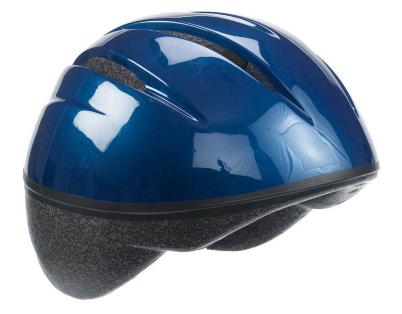

## Angeles Toddler-Size Trike Helmet

MSRP \$40.00 SALE \$36.00

## Highlights:

- Comfortable fit on most toddler's heads
- Breathable slots in the top
- Covers down the back of the head a bit
- Easy to adjust for fit

Age Group: 1 to 3 years Unit Size: Head Size 18" to 20"

There is nothing about a helmet that is traditionally appealing for a young child. Most are heavy, fit poorly and slide around. Not only is a poor fit uncomfortable, a helmet cannot do its job of protecting without a snug fit. It is far too often that an unfortunate event occurs and a proper fitting helmet could have made the outcome very different. This Toddler-Size Trike Helmet is recommended for children 1 to 3-years-old. They are vented to provide maximum comfort and they meet or exceed ANSI Z90.4. They are also Snell B95A and CPSC Certified and come with a one-year guarantee. The Toddler-Size Trike Helmet fits a head size of 18 to 20 inches and you will notice that it provides extra protection in the back where it is often lacking on other helmets. Use this sturdy, comfortable helmet to keep toddlers safe as they learn how to ride!