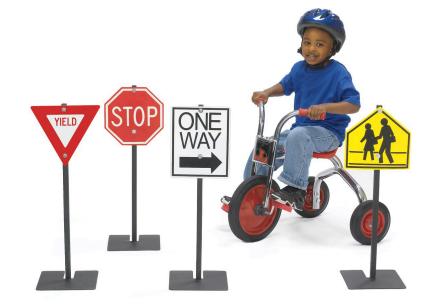

## Highlights:

- Perfectly sized to match any trike track
- Includes "Stop", "Yield", "One Way", and Pedestrian Crossing
- Portable mounts allow them to be easily moved
- Made to endure the elements

Unit Size: 29" high

Who says that playtime cannot be both educational and creative? These Road Signs (Set of 4) will inspire creative fun while teaching children to look for and recognize important signs. This set of four includes Stop, Yield, School Crossing and One Way signs, all of which are valuable to know when the child starts bicycling around the neighborhood or walking to school. These signs feature a wide base that will not tip over in the wind or topple because they are bumped, also adding an element of safety. They are also made from sturdy, weatherproof plastic to ensure that they last a long time. In fact, they come with a 3-year guaranteed warranty. These Road Signs (Set of 4) are vividly colored and boast proper shaping to coincide with actual signage. By providing realistic signs that children see everyday in a playground setting, children will learn about real world items all while having fun.