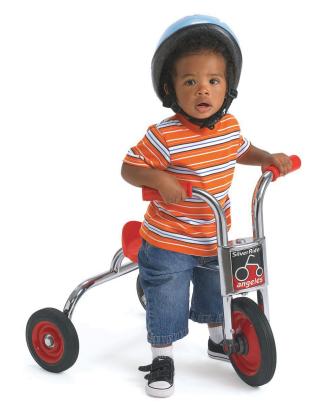

## Angeles SilverRider 8" Pusher Toddler Trike

MSRP <del>\$250.00</del> SALE \$225.00

## Highlights:

- No pedal design
- Balances young riders
- Confidence building tricycle
- Flashy chrome finish

**Age Group**: 18 to 24 months **Unit Size**: Seat 12-3⁄4" high, Handlebars 19-3⁄4" high

There is no reason why children should have to wait until they are coordinated or their legs are strong enough to pedal to go for a ride. The SilverRider 8-inch Pusher Toddler Trike looks just like the trike older kids are cruising around on only there are no pedals. Solid rubber tires, spokeless steel wheels, one-piece welded crank, and a frame-mounted seat offering back support are thoughtful safety features that this trike offers. Of course, you will appreciate that it is incredibly solid yet lightweight, so you do not have too exert all of your energy to push it. This stylish trike features durable chrome plating and a 5-year guarantee. It ships fully assembled so it is ready to use right out of the box.