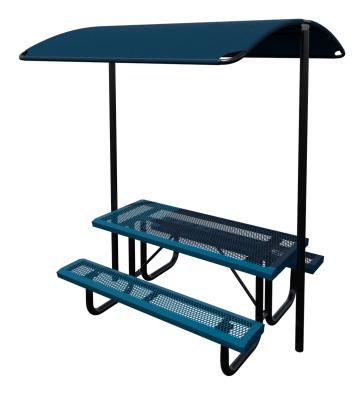

## Picnic Table Arch Fabric Shade

MSRP <del>\$2,465.00</del> SALE \$1,917.22

## Highlights:

- Weather resistant cloth on shade
- Shade fabric and metal supports are color customizable
- Dual sturdy side posts
- Available as in-ground or surface mount

Webcoat has designed this Picnic Table Arch Fabric Shade perfectly to provide a more pleasant experience to everyone sitting at the table. It is long enough to fit a table that is 6 feet long and installation is a breeze. In fact, you can choose from surface or in-ground mounts for your exact needs. The great thing about this shade is that it is made to protect against harmful UV rays and stand up against harsh environmental elements. Unlike a traditional table umbrella that is prone to tearing and fading, this shade is made from polyethylene fabric so it will not be destroyed by a few gusts of wind. The Picnic Table Arch Fabric Shade is available in a variety of colors in both the fabric of the shade and the powder-coated metal of the supports. Please speak with a AAA State of Play salesperson to discuss currently available color options and discuss scheduling.