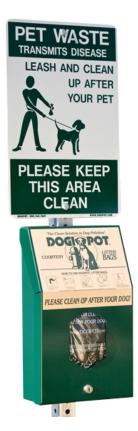

## **Aluminum On-Leash Pet Sign**

MSRP \$43.00 SALE \$31.00

## Highlights:

- Easy to ready font
- Images clearly state the sign's purpose
- Designed to match our other DOGIPOT products
- Makes sure owners understand whether or not the dog must be on the leash

**Unit Size**: 1' x 1' 6"

In the US, it's down to the owner of the playground to decide whether dogs are allowed to be left off their leash or on the leash on their premises, which is why it's necessary to have a sign on your land. The Aluminum On-Leash Pet Sign allows you to let your visitors know whether their dogs can be let off their leads or not. This particular sign will tell people with dogs that their dogs need to remain on the leash all of the time. The sign says this very clearly so that there is no confusion. The Aluminum On-Leash Pet Sign comes alone. The 8-Feet Galvanized Steel Telescopic Square Post and Green Aluminum Junior Bag Dispenser are sold separately.