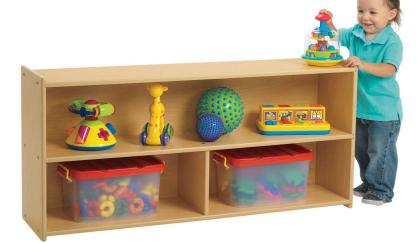

## Highlights:

- Designed with toddlers in mind
- Encourages independence in children
- Easy to maintain and clean
- Made to last for a long time

**Unit Size**: 11-3/4" x 3' 11-3/4" x 1' 10-1/4"

Keeping things organized around toddlers can be a monumental task. You want to have toys, coloring books, etc., put away, but at the same time, you want them to learn to put things back where they belong. This means that low, practical, and safe shelving is needed, both at daycare facilities and in the home. Maple-faced melamine panels have been sanded and given rounded edges to create this Value Line Toddler-Age 2-Shelf Storage. The bottom shelf is long and open while the top shelf features a divider in the middle. Items can be placed on top as well. The last thing you want around toddlers is furniture that cannot be cleaned. Fortunately, this unit is easy to wipe down. It even resists scratches and stains! All the tools and hardware needed for assembly are provided and it comes with a lifetime warranty against material and manufacturing defects. Made in the USA.