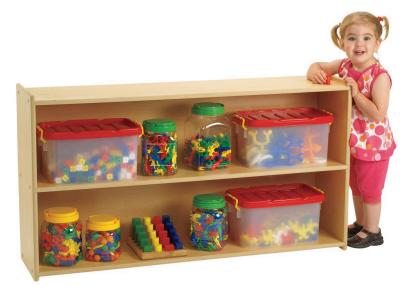

## Highlights:

- Low, long shelf
- Lots of space to place things
- Wonderful when paired with storage containers
- Made to last for years to come

**Unit Size**: 48" x 12" x 27"

The Value Line 4-Feet Wide 2-Shelf Storage unit is a welcome addition to every classroom, preschool, and child's play area. It is generously long, so it is perfect for train tracks and other large toys. It will hold a nice amount of books as well. Items can be stored on both shelves as well as on top, and since the edges are all rounded, you can have peace-of-mind allowing young children around it. The panels of this unit have been made from thick maple-faced melamine. It is easy to clean, so you do not have to be concerned with dirty fingers getting all over it, and it resists stains, which is helpful if those fingers are dirty from finger-paint! This is a product made in the USA and built to last with an outstanding lifetime warranty against defects.